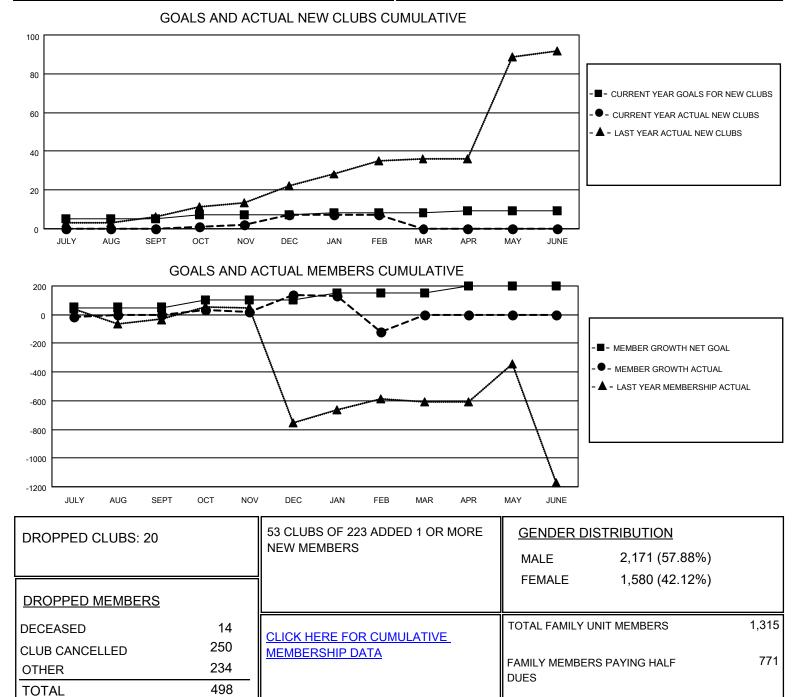

## LOCATION INDIA

District 3233G1

Results as of: 2/28/2021

| Clubs                 |               |           |               | Members               |                        |                         |                                                    |
|-----------------------|---------------|-----------|---------------|-----------------------|------------------------|-------------------------|----------------------------------------------------|
| RESULTS FOR 2020-2021 |               |           |               | RESULTS FOR 2020-2021 |                        |                         |                                                    |
| QUARTER               | NEW CLUB GOAL | NEW CLUBS | DROPPED CLUBS | QUARTER               | BER GROWTH NET<br>GOAL | MEMBER GROWTH<br>ACTUAL | DROPPED<br>MEMBERS ACTUAL<br>(including transfers) |
| JULY/AUG/SEPT         | 5             | 0         | 0             | JULY/AUG/SEPT         | 50                     | 181                     | 73                                                 |
| OCT/NOV/DEC           | 2             | 7         | 0             | OCT/NOV/DEC           | 50                     | 315                     | 165                                                |
| JAN/FEB/MAR           | 1             | 0         | 20            | JAN/FEB/MAR           | 50                     | 6                       | 260                                                |
| APR/MAY/JUNE          | 1             | 0         | 0             | APR/MAY/JUNE          | 50                     | 0                       | 0                                                  |